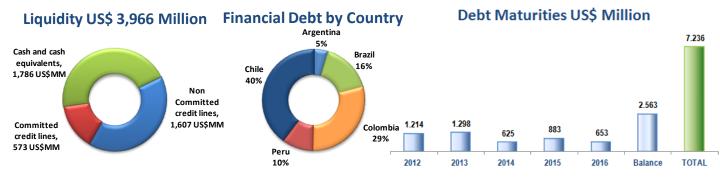

#### Financial Debt US\$ 7,236 million

Figures as of December 2012

www.enersis.cl