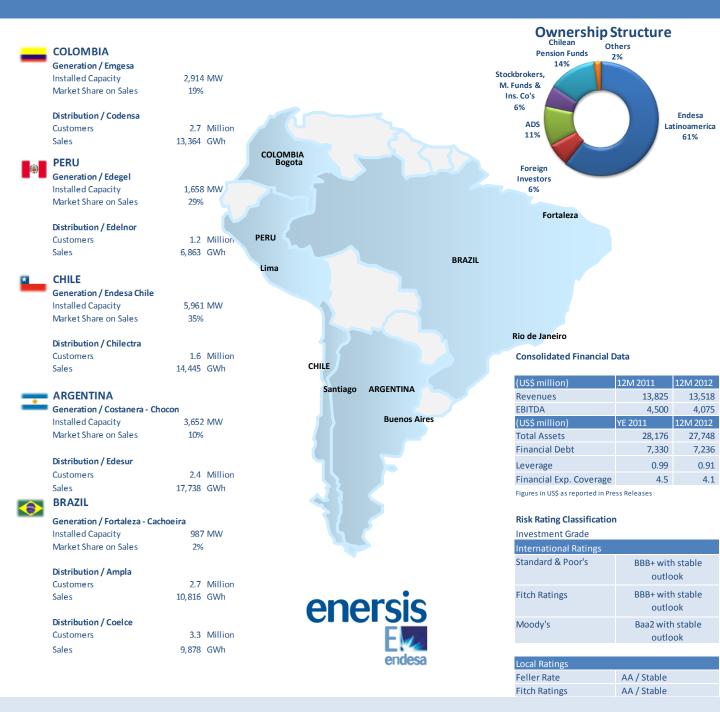

#### The Company

- We are an integrated utility company with presence in five countries in South America.
- We are engaged in the electricity Distribution and Generation businesses through our subsidiaries in Argentina, Brazil, Chile, Colombia and Peru.

• Enersis is controlled by Endesa S.A., the main private multinational electricity company of Latin America, which in turn is controlled by the ENEL Group, worldwide energy leader.

### Distribution

- Represents 48% of our consolidated Ebitda
- Total sales:
  73,103 GWh
- Total clients: 14.015 million

## Generation

- Represents 52% of our consolidated Ebitda
- Total sales:
  66,311 GWh
- Total Installed Capacity: 15,173 MW

#### Financial Debt US\$ 7,236 million

Figures as of December 2012

www.enersis.cl