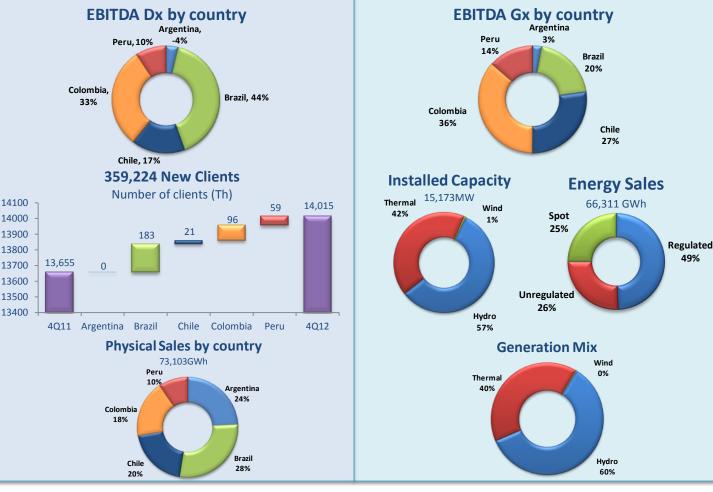

### Distribution

- Represents 48% of our consolidated Ebitda
- Total sales:
  73,103 GWh
- Total clients: 14.015 million

## Generation

- Represents 52% of our consolidated Ebitda
- Total sales:
  66,311 GWh
- Total Installed Capacity: 15,173 MW