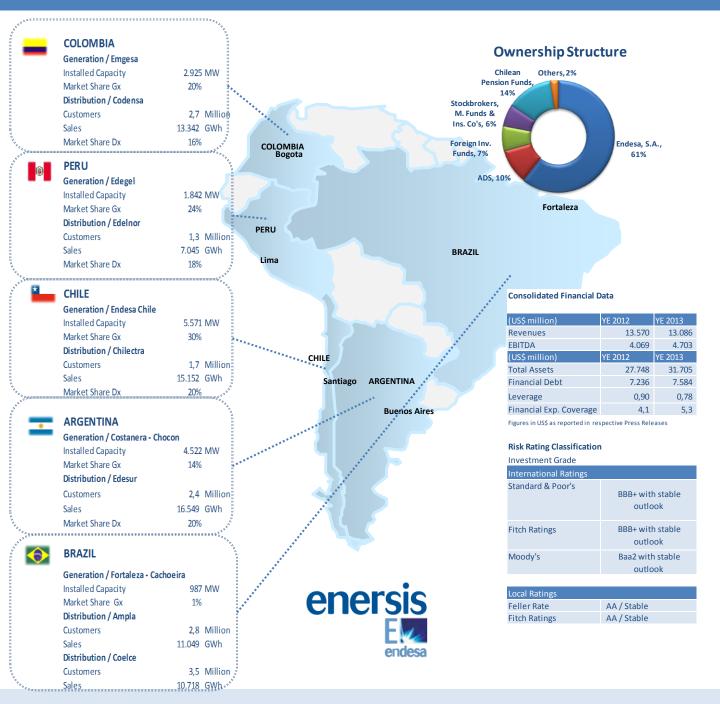

### The Company

- We are an integrated utility company with presence in five countries in South America.
- We are engaged in the electricity Distribution and Generation businesses through our subsidiaries in Argentina, Brazil, Chile, Colombia and Peru.

• Enersis is controlled by Endesa, S.A., the main private multinational electricity company of Latin America, which in turn is controlled by the ENEL Group, worldwide energy leader.

Figures as of December2013

## Distribution

- Represents 48% of our consolidated Ebitda
- Total sales: 75,443 GWh
- Total clients: 14,4 million

## Generation

- Represents 52% of our consolidated Ebitda
- Total sales:
  69.369 GWh
- Total Installed Capacity: 15,846 MW

Financial Debt US\$ 6,921 million

Figures as of December 2013