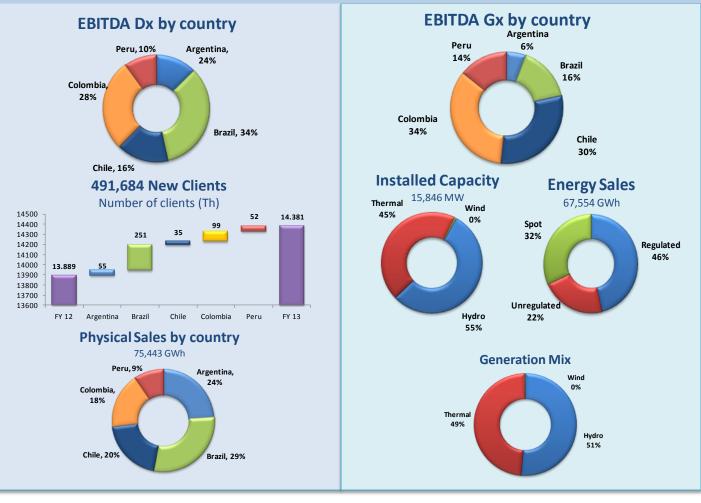

## Distribution

- Represents 48% of our consolidated Ebitda
- Total sales: 75,443 GWh
- Total clients: 14,4 million

## Generation

- Represents 52% of our consolidated Ebitda
- Total sales:
  69.369 GWh
- Total Installed Capacity: 15,846 MW

Financial Debt US\$ 6,921 million

Figures as of December 2013