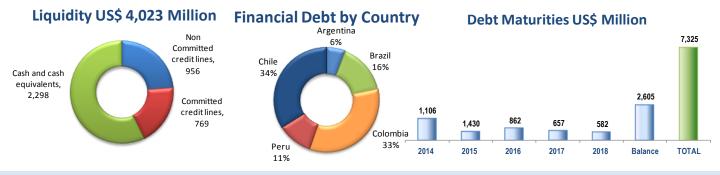

## Generation

- Represents 52% of our consolidated Ebitda
- Total sales:
  69.369 GWh
- Total Installed Capacity: 15,846 MW

Financial Debt US\$ 6,921 million

Figures as of December 2013