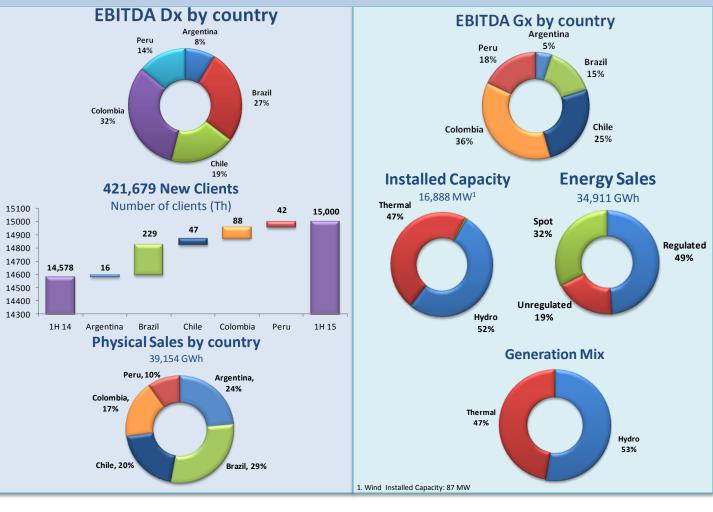

## Distribution

- Represents 45% of our consolidated Ebitda
- Total sales: 39,154 GWh
- Total clients:
  15 million

### Generation

- Represents 55% of our consolidated Ebitda
- Total sales:
  34,911 GWh
- Total Installed Capacity: 16,888 MW