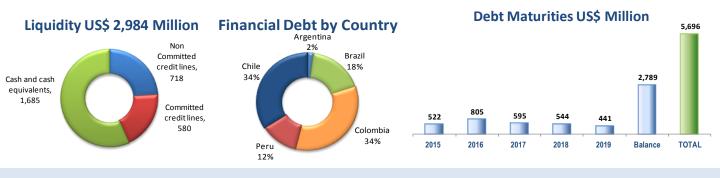

# Enersis Fact Sheet

#### The Company

- We are an integrated utility company with presence in five countries in South America.
- We are engaged in the electricity Distribution, Generation and Transmission businesses through our subsidiaries in Chile, Colombia, Peru, Brazil and Argentina.
- Enersis is controlled by ENEL Group, a worldwide energy leader.





## Distribution

- Represents 45% of our consolidated Ebitda
- Total sales: 39,154 GWh
- Total clients:
  15 million



### Generation

- Represents 55% of our consolidated Ebitda
- Total sales:
  34,911 GWh
- Total Installed Capacity: 16,888 MW





#### Gross Debt US\$ 5,696 million



Figures as of June 2015

#### www.enersis.cl