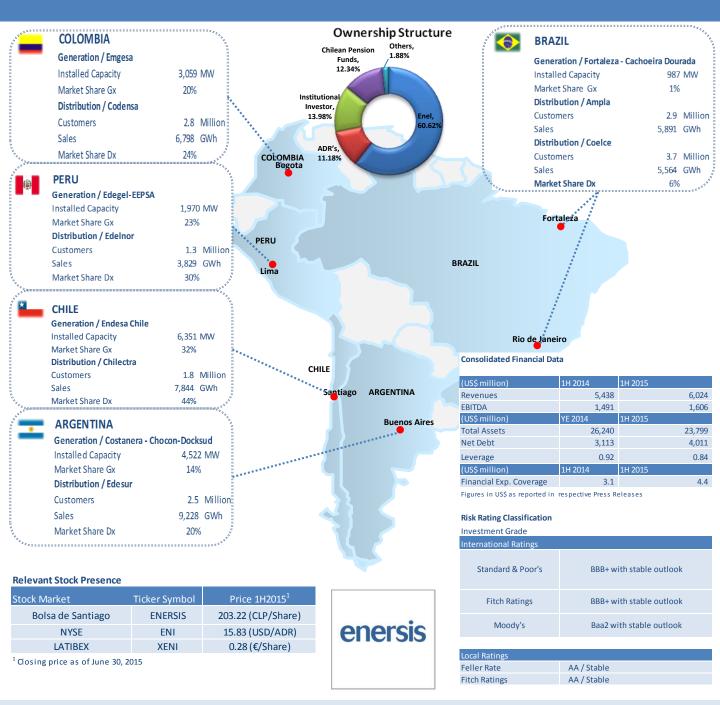

#### The Company

- We are an integrated utility company with presence in five countries in South America.
- We are engaged in the electricity Distribution, Generation and Transmission businesses through our subsidiaries in Chile, Colombia, Peru, Brazil and Argentina.
- Enersis is controlled by ENEL Group, a worldwide energy leader.

## Distribution

- Represents 45% of our consolidated Ebitda
- Total sales: 39,154 GWh
- Total clients:
  15 million

### Generation

- Represents 55% of our consolidated Ebitda
- Total sales:
  34,911 GWh
- Total Installed Capacity: 16,888 MW

#### Gross Debt US\$ 5,696 million

Figures as of June 2015