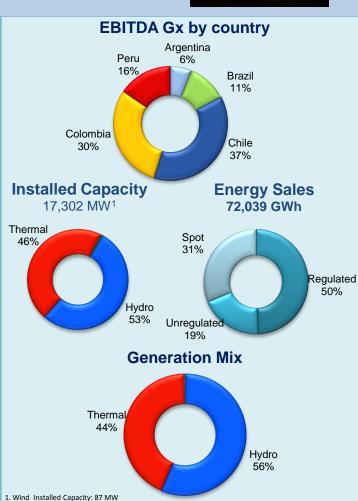

#### Generation

- Represents 59% of our consolidated EBITDA
- Total sales:72,039 GWh
- Total Installed Capacity: 17,302 MW