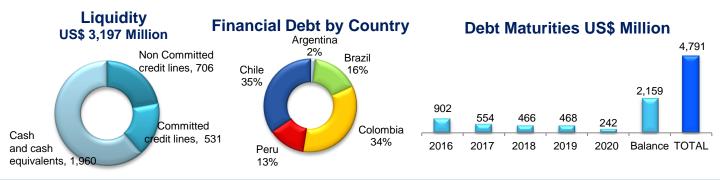

y company with presence in five countries in South America.
- We are engaged in the electricity Distribution, Generation and Transmission businesses through our subsidiaries in Chile, Colombia, Peru, Brazil and Argentina.
- Enersis is controlled by ENEL Group, a worldwide energy leader.





américas

**Grupo Enel** 

12.15 (USD/ADR)

<sup>1</sup> Closing price as of December 31, 2015

Feller Rate Fitch Ratings

Moody's

Baa3 with Stable outlook

AA with Negative outlook

AA- with Stable outlook

### **Distribution**

- Represents 41% of our consolidated EBITDA
- Total sales: 78,731 GWh
- Total clients:
  15.2 million



#### Generation

- Represents 59% of our consolidated EBITDA
- Total sales:72,039 GWh
- Total Installed Capacity: 17,302 MW







#### Financial Debt US\$ 4,791 million