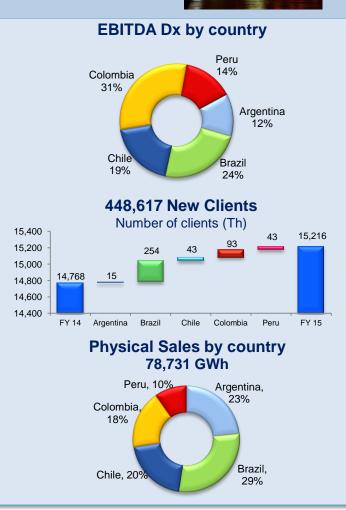

### **Distribution**

- Represents 41% of our consolidated EBITDA
- Total sales: 78,731 GWh
- Total clients:
  15.2 million

#### Generation

- Represents 59% of our consolidated EBITDA
- Total sales:72,039 GWh
- Total Installed Capacity: 17,302 MW