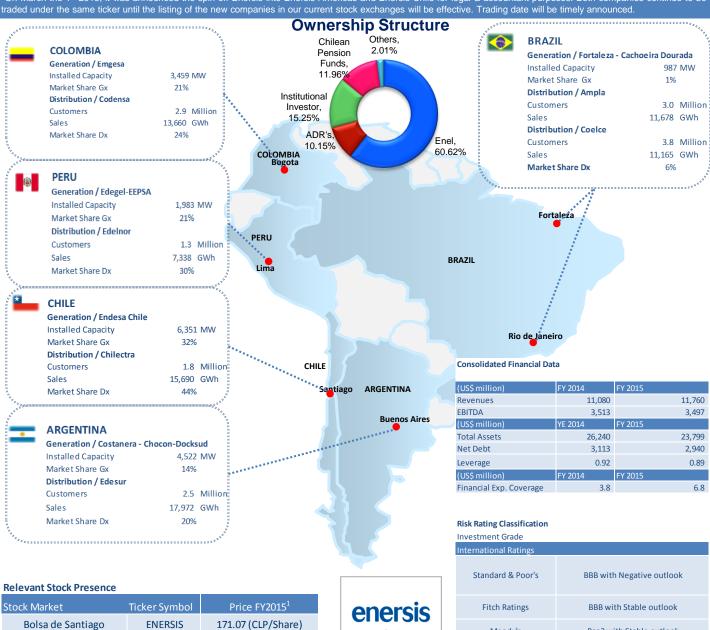

## The Company

- We are an integrated utility company with presence in five countries in South America.
- We are engaged in the electricity Distribution, Generation and Transmission businesses through our subsidiaries in Chile, Colombia, Peru, Brazil and Argentina.
- Enersis is controlled by ENEL Group, a worldwide energy leader.

### **Distribution**

- Represents 41% of our consolidated EBITDA
- Total sales: 78,731 GWh
- Total clients:
  15.2 million

#### Generation

- Represents 59% of our consolidated EBITDA
- Total sales:72,039 GWh
- Total Installed Capacity: 17,302 MW

#### Financial Debt US\$ 4,791 million