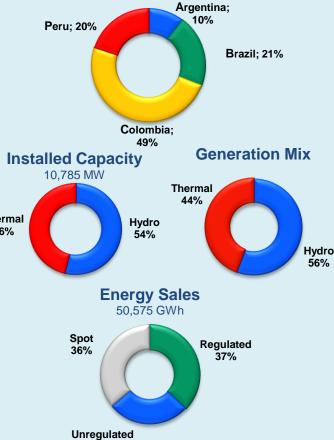

## Generation

- Represents 51% of our consolidated EBITDA
- Total sales: 50,575 GWh
- Total Installed Capacity: 10,785 MW

**EBITDA Gx by country** 

Gross Debt US\$ 4,273 million

27%

Figures as of December 2016