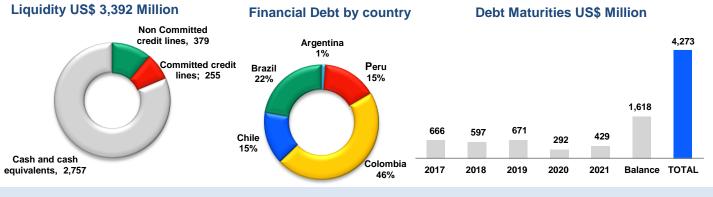

## Generation

- Represents 51% of our consolidated EBITDA
- Total sales: 50,575 GWh
- Total Installed Capacity: 10,785 MW

**EBITDA Gx by country** 

Gross Debt US\$ 4,273 million

27%

Figures as of December 2016