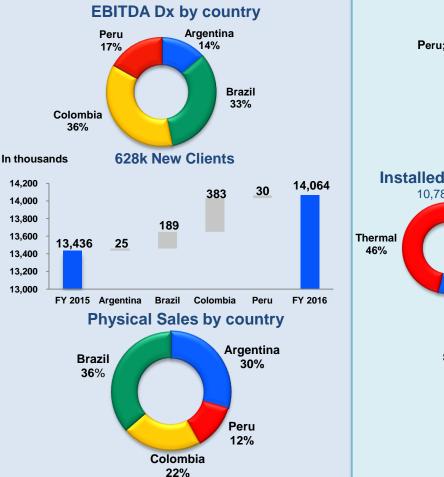

### **Distribution**

- Represents 49% of our consolidated EBITDA
- Total sales:
  62,714 GWh
- Total clients: 14,1 million

## Generation

- Represents 51% of our consolidated EBITDA
- Total sales: 50,575 GWh
- Total Installed Capacity: 10,785 MW

**EBITDA Gx by country** 

Gross Debt US\$ 4,273 million

27%

Figures as of December 2016