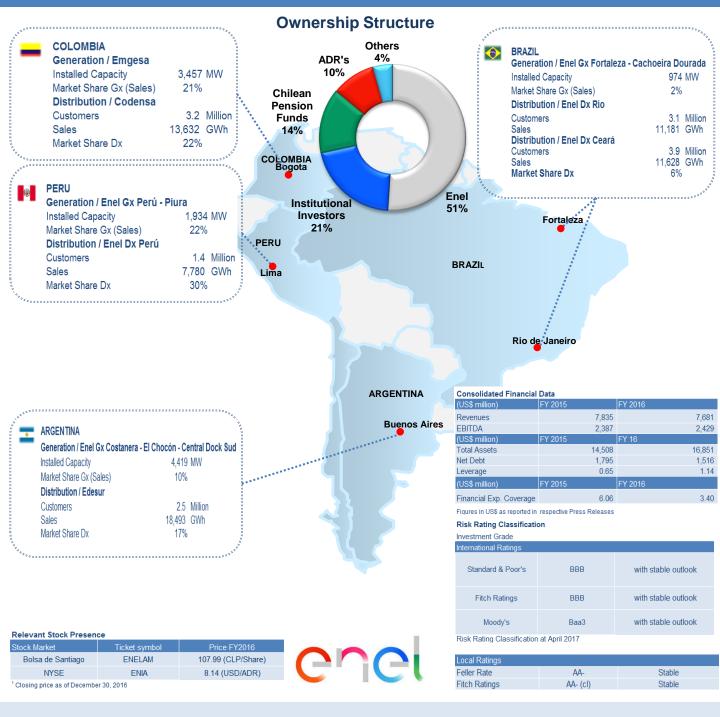

#### The Company

- We are an integrated utility company with presence in four countries in South America.
- We are engaged in the electricity Distribution, Generation and Transmission businesses through our subsidiaries in Colombia, Brazil, Argentina and Peru
- Enel Americas is controlled by the ENEL Group, a worldwide energy leader.

#### Figures as of December 2016

### **Distribution**

- Represents 49% of our consolidated EBITDA
- Total sales:
  62,714 GWh
- Total clients: 14,1 million

## Generation

- Represents 51% of our consolidated EBITDA
- Total sales: 50,575 GWh
- Total Installed Capacity: 10,785 MW

**EBITDA Gx by country** 

Gross Debt US\$ 4,273 million

27%

Figures as of December 2016