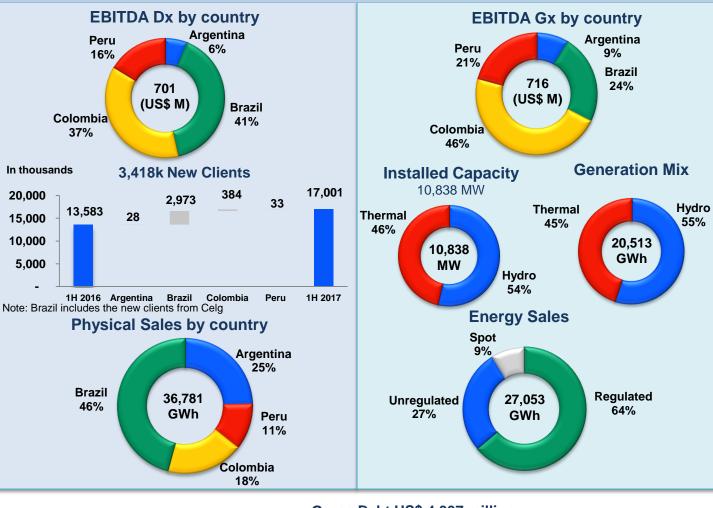

### **Distribution**

- Represents 49% of our consolidated EBITDA
- Total sales: 36,781 GWh
- Total clients: 17.0 million

## Generation

- Represents 51% of our consolidated EBITDA
- Total sales: 27,053 GWh
- Total Installed Capacity: 10,838 MW

Gross Debt US\$ 4,397 million

Figures as of June 2017