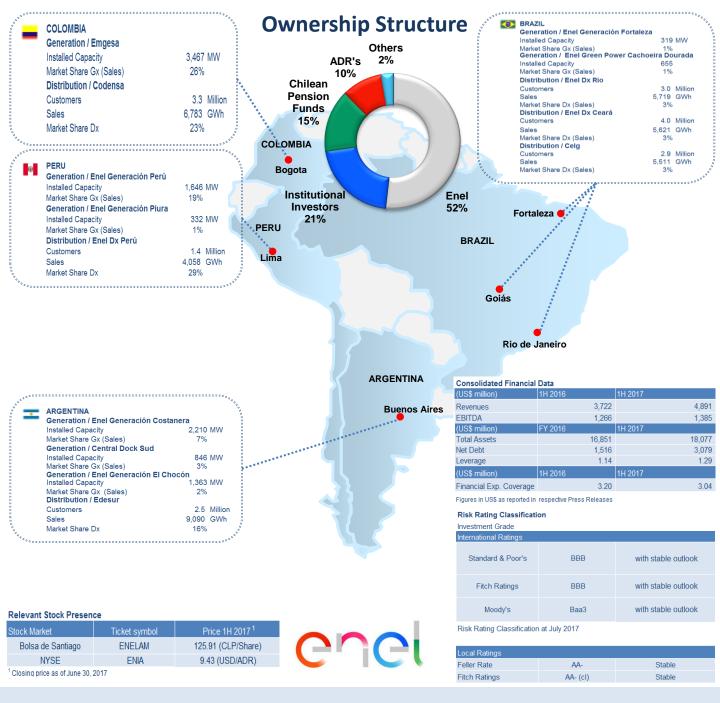

# Enel Américas *Fact Sheet*

#### The Company

- We are an integrated utility company with presence in four countries in South America.
- We are engaged in the electricity Distribution, Generation and Transmission businesses through our subsidiaries in Colombia, Brazil, Argentina and Peru
- Enel Américas is controlled by the ENEL Group, a worldwide energy leader.

#### Figures as of June 2017