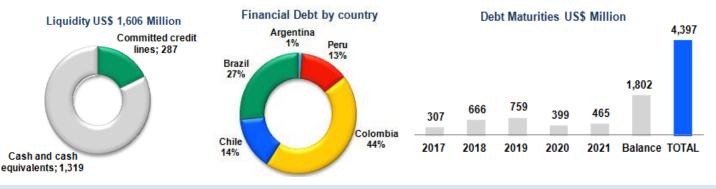

## Generation

- Represents 51% of our consolidated EBITDA
- Total sales: 27,053 GWh
- Total Installed Capacity: 10,838 MW

Gross Debt US\$ 4,397 million

Figures as of June 2017